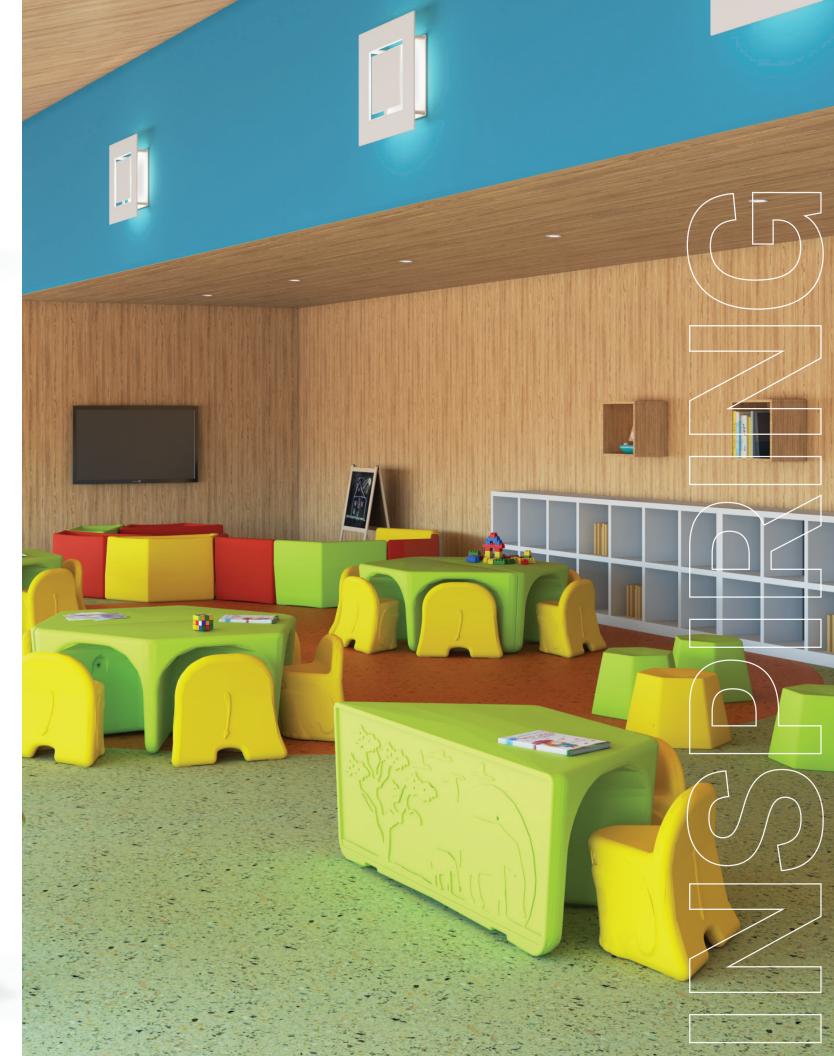

#### **Front Of House**

Entryways, lobbies, and waiting areas set the mood of entire establishments and organizations. As facilities modernize their look to create dignified, humanized environments, Norix has developed several furniture lines to meet the growing demand.

The reputation for Norix long-lasting durability is built from innovative furniture solutions for ultrasecure areas. When engineering furniture, Norix creates high standards for longevity in high-demand environments even where intentional destruction is omnipresent. In transitioning from ultra-secure areas to the front-of-house, Norix retained many features that keep furniture safe and easy to clean and incorporate modern and attractive designs to create a professional and uplifting atmosphere.

Norix furniture is highly configurable, with hundreds of color and upholstery options to blend well within your facility. Several lines of seating and tables have the unique ability to be appropriately scaled to meet the security and sanitation demands of the facility. Choose inviting furniture options such as upholstery and padding for when security demands are low, or consider fewer options when cleanliness and durability demands are high.