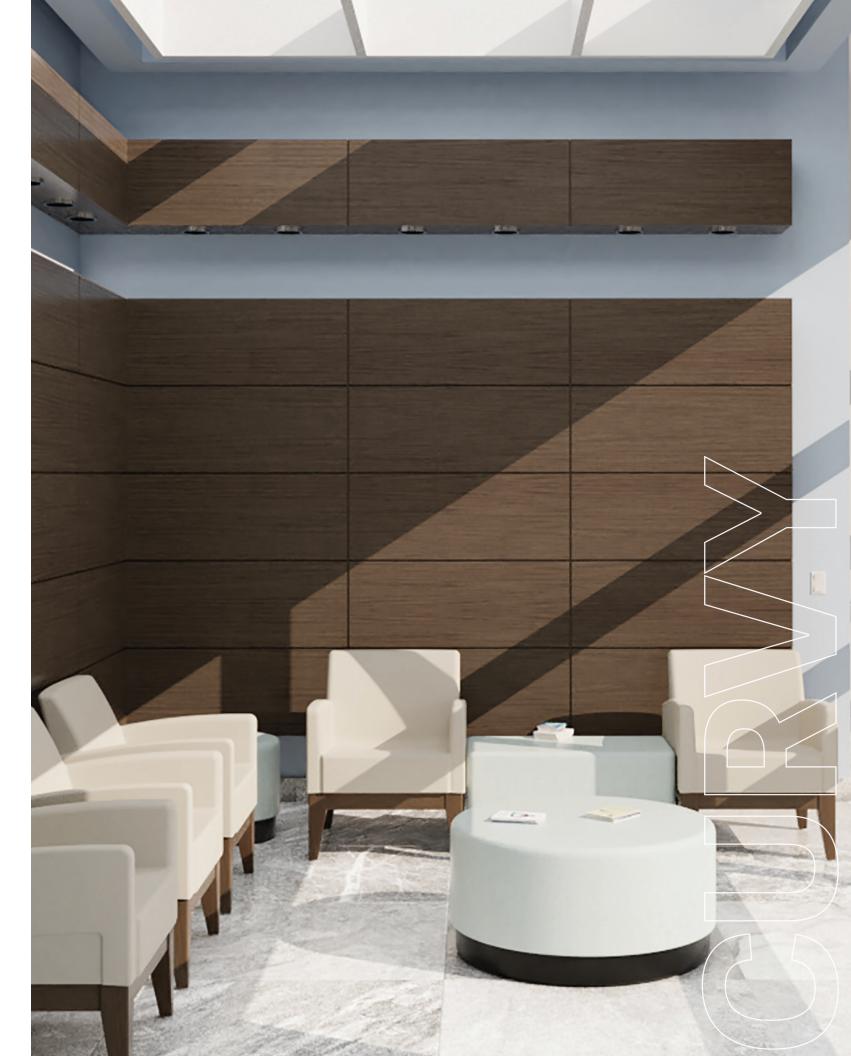

#### **Front Of House**

Entryways, lobbies, and waiting areas set the mood of entire establishments and organizations. As facilities modernize their look to create dignified, humanized environments, Norix has developed several furniture lines to meet the growing demand.

The reputation for Norix long-lasting durability is built from innovative furniture solutions for ultrasecure areas. When engineering furniture, Norix creates high standards for longevity in high-demand environments even where intentional destruction is omnipresent. In transitioning from ultra-secure areas to the front-of-house, Norix retained many features that keep furniture safe and easy to clean and incorporate modern and attractive designs to create a professional and uplifting atmosphere.

Norix furniture is highly configurable, with hundreds of color and upholstery options to blend well within your facility. Several lines of seating and tables have the unique ability to be appropriately scaled to meet the security and sanitation demands of the facility. Choose inviting furniture options such as upholstery and padding for when security demands are low, or consider fewer options when cleanliness and durability demands are high.