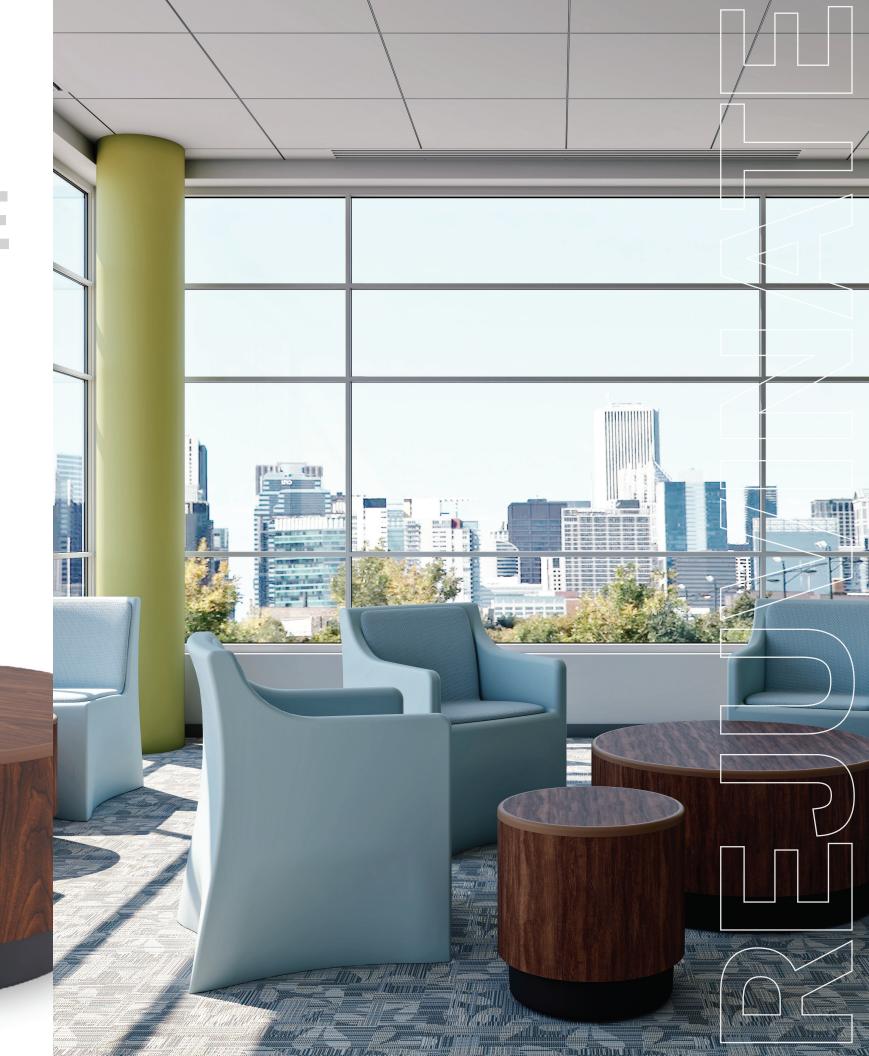

#### **Front Of House**

Entryways, lobbies, and waiting areas set the mood of entire establishments and organizations. As facilities modernize their look to create dignified, humanized environments, Norix has developed several furniture lines to meet the growing demand.

The reputation for Norix long-lasting durability is built from innovative furniture solutions for ultrasecure areas. When engineering furniture, Norix creates high standards for longevity in high-demand environments even where intentional destruction is omnipresent. In transitioning from ultra-secure areas to the front-of-house, Norix retained many features that keep furniture safe and easy to clean and incorporate modern and attractive designs to create a professional and uplifting atmosphere.

Norix furniture is highly configurable, with hundreds of color and upholstery options to blend well within your facility. Several lines of seating and tables have the unique ability to be appropriately scaled to meet the security and sanitation demands of the facility. Choose inviting furniture options such as upholstery and padding for when security demands are low, or consider fewer options when cleanliness and durability demands are high.