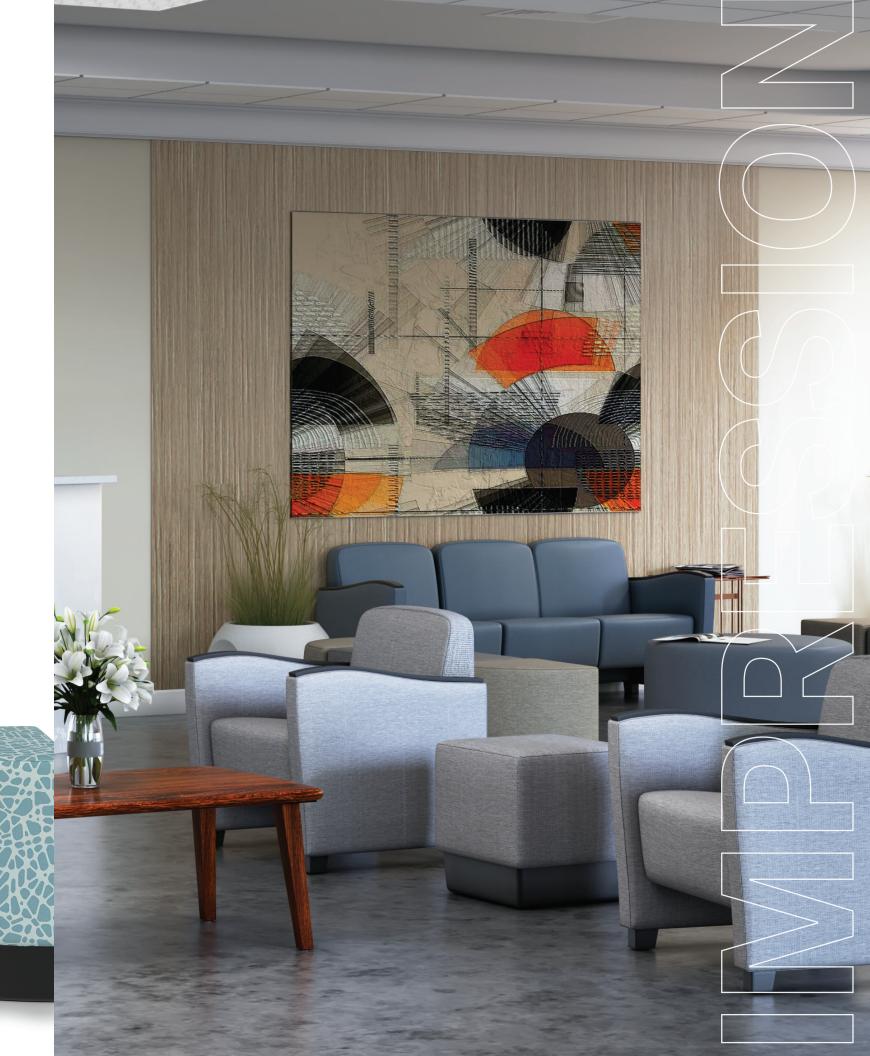

Norix furniture is highly configurable, with hundreds of color and upholstery options to blend well within your facility. Several lines of seating and tables have the unique ability to be appropriately scaled to meet the security and sanitation demands of the facility. Choose inviting furniture options such as upholstery and padding for when security demands are low, or consider fewer options when cleanliness and durability demands are high.