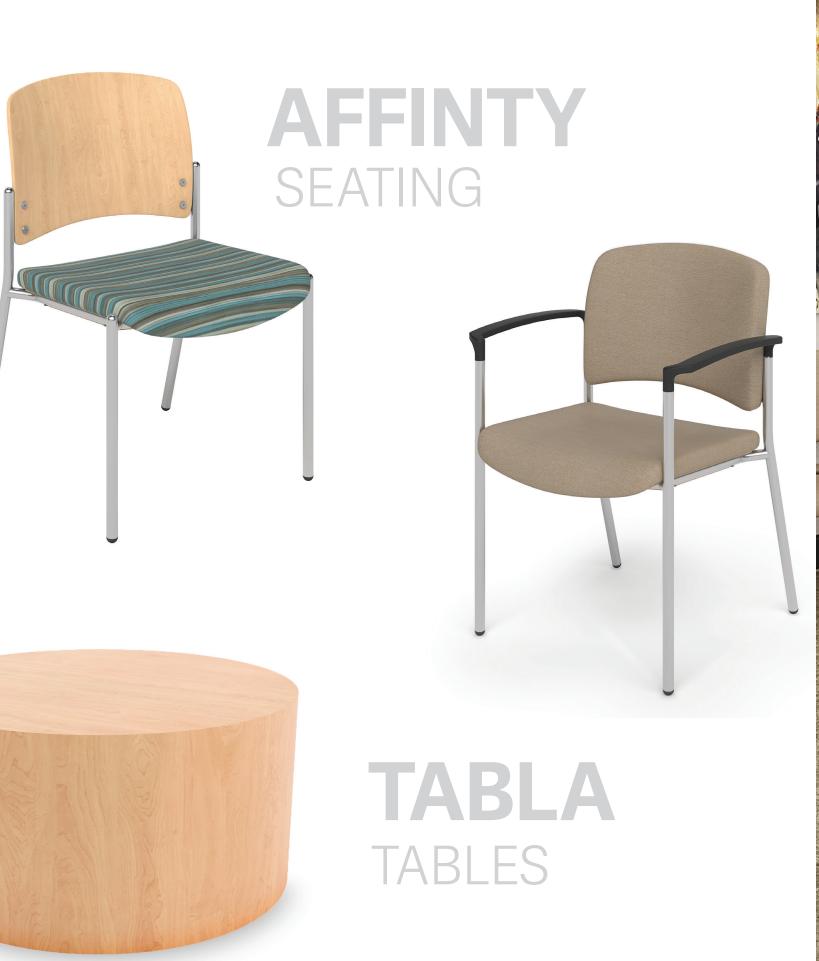

reates high standards for longevity in high-demand environments even where intentional destruction is omnipresent. In transitioning from ultra-secure areas to the front-of-house, Norix retained many features that keep furniture safe and easy to clean and incorporate modern and attractive designs to create a professional and uplifting atmosphere.

Norix furniture is highly configurable, with hundreds of color and upholstery options to blend well within your facility. Several lines of seating and tables have the unique ability to be appropriately scaled to meet the security and sanitation demands of the facility. Choose inviting furniture options such as upholstery and padding for when security demands are low, or consider fewer options when cleanliness and durability demands are high.











# HONDO NUEVO

SEATING

### VESTA LOUNGE

SEATING



MIX-UP
TABLES





TERRA
MIXED SEATING





B-SIDE SEATING







## VESTA LOUNGE

SEATING

TABLA
TABLES





### WINK LOUNGE

SEATING











## FORTE LOUNGE

SEATING





MIX-UP
TABLES



#### ELLE SERIES TABLE





TABLES
TABLES







AT NORIX, WE DESIGN INNOVATIVE, ROBUST FURNITURE THAT MEETS THE REAL-WORLD NEED FOR HUMANIZING CHALLENGING ENVIRONMENTS.









Individual attributes vary by product. See specification sheet for details



One Innovation Drive, West Chicago, Illinois 60185 Phone: 630-231-1331 | Toll Free: 800-234-4900 | Fax: 630-231-4343 furniture@norix.com 7/21 ©2021 Norix Group, Inc.

**NORIX.COM**