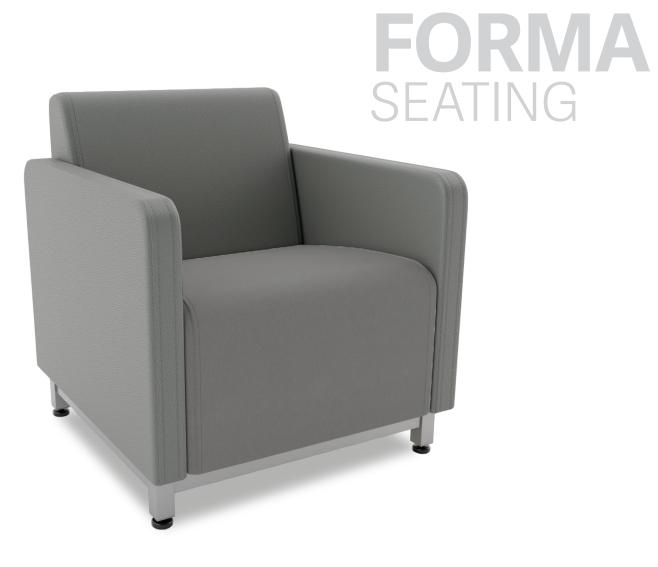

#### **Front Of House**

Entryways, lobbies, and waiting areas set the mood of entire establishments and organizations. As facilities modernize their look to create dignified, humanized environments, Norix has developed several furniture lines to meet the growing demand.

The reputation for Norix long-lasting durability is built from innovative furniture solutions for ultrasecure areas. When engineering furniture, Norix creates high standards for longevity in high-demand environments even where intentional destruction is omnipresent. In transitioning from ultra-secure areas to the front-of-house, Norix retained many features that keep furniture safe and easy to clean and incorporate modern and attractive designs to create a professional and uplifting atmosphere.

Norix furniture is highly configurable, with hundreds of color and upholstery options to blend well within your facility. Several lines of seating and tables have the unique ability to be appropriately scaled to meet the security and sanitation demands of the facility. Choose inviting furniture options such as upholstery and padding for when security demands are low, or consider fewer options when cleanliness and durability demands are high.