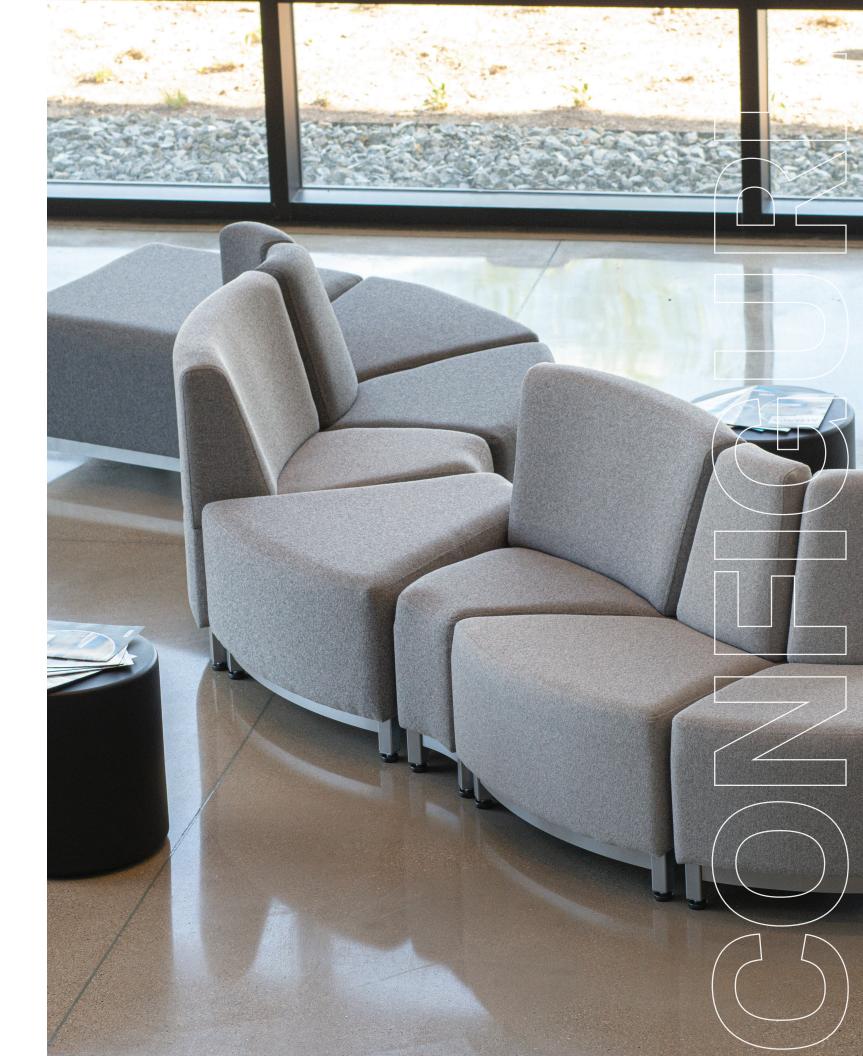

#### **Front Of House**

Entryways, lobbies, and waiting areas set the mood of entire establishments and organizations. As facilities modernize their look to create dignified, humanized environments, Norix has developed several furniture lines to meet the growing demand.

The reputation for Norix long-lasting durability is built from innovative furniture solutions for ultrasecure areas. When engineering furniture, Norix creates high standards for longevity in high-demand environments even where intentional destruction is omnipresent. In transitioning from ultra-secure areas to the front-of-house, Norix retained many features that keep furniture safe and easy to clean and incorporate modern and attractive designs to create a professional and uplifting atmosphere.

Norix furniture is highly configurable, with hundreds of color and upholstery options to blend well within your facility. Several lines of seating and tables have the unique ability to be appropriately scaled to meet the security and sanitation demands of the facility. Choose inviting furniture options such as upholstery and padding for when security demands are low, or consider fewer options when cleanliness and durability demands are high.