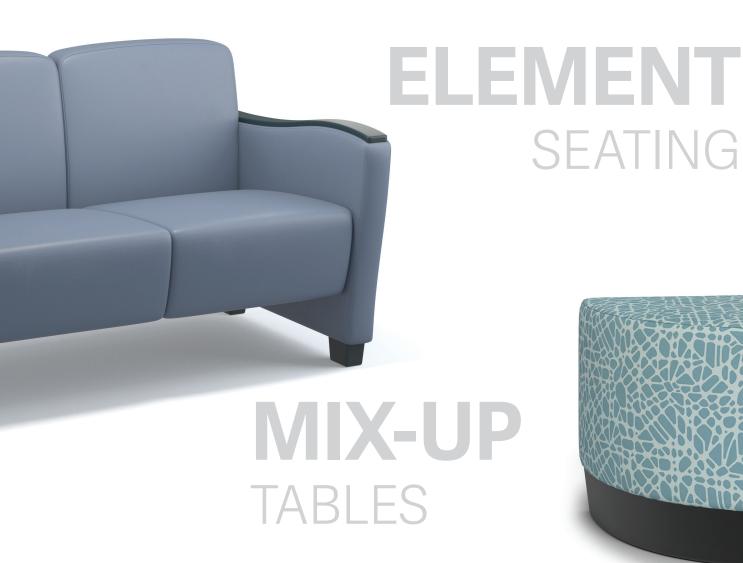

ix creates high standards for longevity in high-demand environments even where intentional destruction is omnipresent. In transitioning from ultra-secure areas to the front-of-house, Norix retained many features that keep furniture safe and easy to clean and incorporate modern and attractive designs to create a professional and uplifting atmosphere.

Norix furniture is highly configurable, with hundreds of color and upholstery options to blend well within your facility. Several lines of seating and tables have the unique ability to be appropriately scaled to meet the security and sanitation demands of the facility. Choose inviting furniture options such as upholstery and padding for when security demands are low, or consider fewer options when cleanliness and durability demands are high.











# HONDO NUEVO

SEATING

### VESTA LOUNGE

SEATING



MIX-UP
TABLES





TERRA
MIXED SEATING





B-SIDE SEATING







## VESTA LOUNGE

SEATING

TABLA
TABLES





### WINK LOUNGE

SEATING











## FORTE LOUNGE

SEATING





MIX-UP
TABLES



#### ELLE SERIES TABLE





TABLES
TABLES







AT NORIX, WE DESIGN INNOVATIVE, ROBUST FURNITURE THAT MEETS THE REAL-WORLD NEED FOR HUMANIZING CHALLENGING ENVIRONMENTS.









Individual attributes vary by product. See specification sheet for details



One Innovation Drive, West Chicago, Illinois 60185 Phone: 630-231-1331 | Toll Free: 800-234-4900 | Fax: 630-231-4343 furniture@norix.com 7/21 ©2021 Norix Group, Inc.

**NORIX.COM**