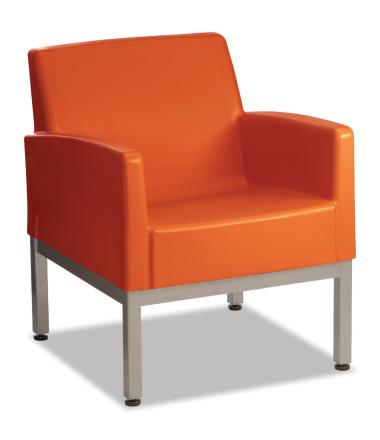

Norix furniture is highly configurable, with hundreds of color and upholstery options to blend well within your facility. Several lines of seating and tables have the unique ability to be appropriately scaled to meet the security and sanitation demands of the facility. Choose inviting furniture options such as upholstery and padding for when security demands are low, or consider fewer options when cleanliness and durability demands are high.