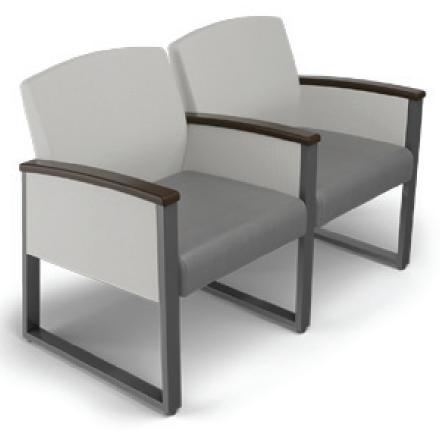

#### **Front Of House**

Entryways, lobbies, and waiting areas set the mood of entire establishments and organizations. As facilities modernize their look to create dignified, humanized environments, Norix has developed several furniture lines to meet the growing demand.

The reputation for Norix long-lasting durability is built from innovative furniture solutions for ultrasecure areas. When engineering furniture, Norix creates high standards for longevity in high-demand environments even where intentional destruction is omnipresent. In transitioning from ultra-secure areas to the front-of-house, Norix retained many features that keep furniture safe and easy to clean and incorporate modern and attractive designs to create a professional and uplifting atmosphere.

Norix furniture is highly configurable, with hundreds of color and upholstery options to blend well within your facility. Several lines of seating and tables have the unique ability to be appropriately scaled to meet the security and sanitation demands of the facility. Choose inviting furniture options such as upholstery and padding for when security demands are low, or consider fewer options when cleanliness and durability demands are high.