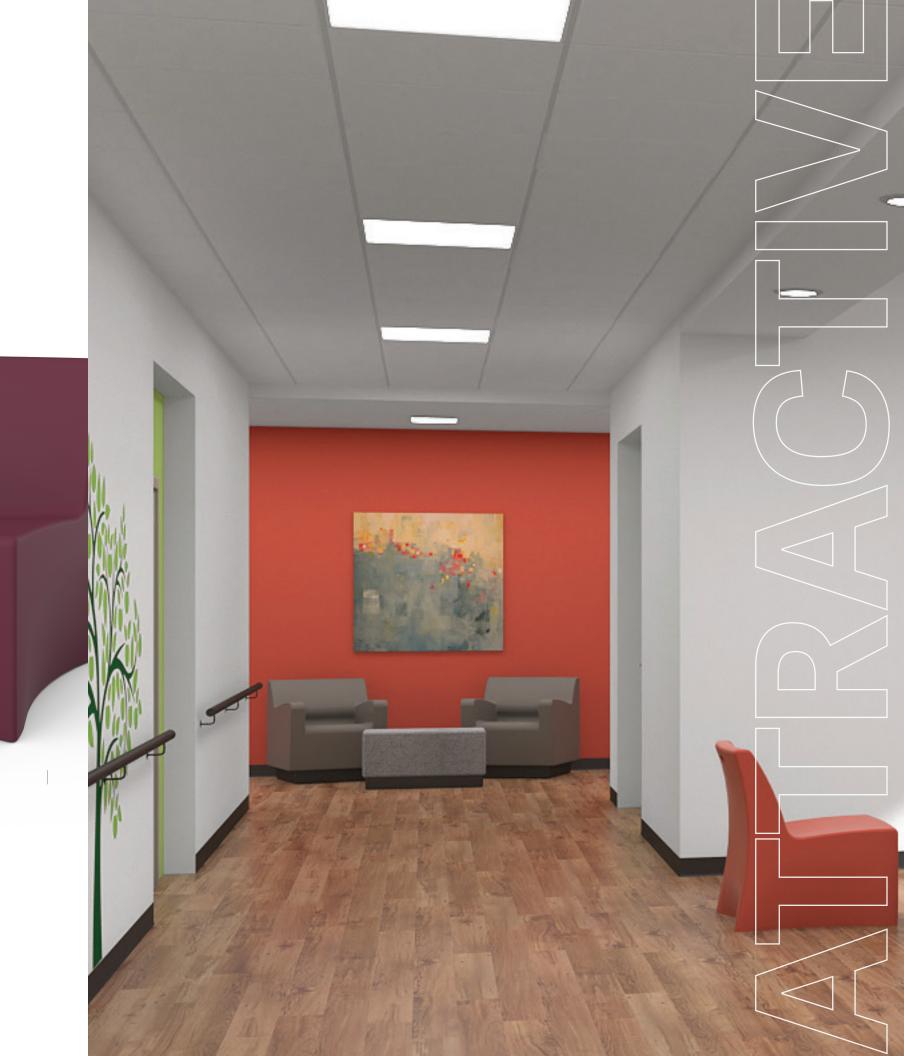

#### **Front Of House**

Entryways, lobbies, and waiting areas set the mood of entire establishments and organizations. As facilities modernize their look to create dignified, humanized environments, Norix has developed several furniture lines to meet the growing demand.

The reputation for Norix long-lasting durability is built from innovative furniture solutions for ultrasecure areas. When engineering furniture, Norix creates high standards for longevity in high-demand environments even where intentional destruction is omnipresent. In transitioning from ultra-secure areas to the front-of-house, Norix retained many features that keep furniture safe and easy to clean and incorporate modern and attractive designs to create a professional and uplifting atmosphere.

Norix furniture is highly configurable, with hundreds of color and upholstery options to blend well within your facility. Several lines of seating and tables have the unique ability to be appropriately scaled to meet the security and sanitation demands of the facility. Choose inviting furniture options such as upholstery and padding for when security demands are low, or consider fewer options when cleanliness and durability demands are high.