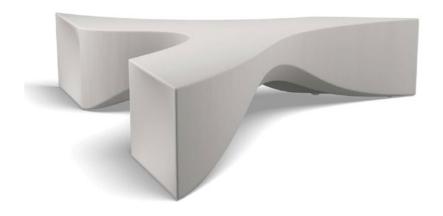

## Riptide<sup>™</sup> Seating Series

The organic flow of our ocean waters is the inspiration behind the latest addition to Norix® Outdoors, Riptide™ is a fun and inspiring seating solution. This curvy piece is anything but ordinary and livens up spaces for inspiring creativity or providing some much-needed rest and relaxation. This modular bench seat is a stand-alone piece or can be ganged together with the Riptide™ Wishbone for even more thought-provoking and refreshing outdoor spaces.

### **Outdoor Safety**

Safety and security are not sacrificed with the uniquely modern design of the Riptide™ series. Riptide™ is ballastable, can be bolted down or ganged together for additional safety and security.