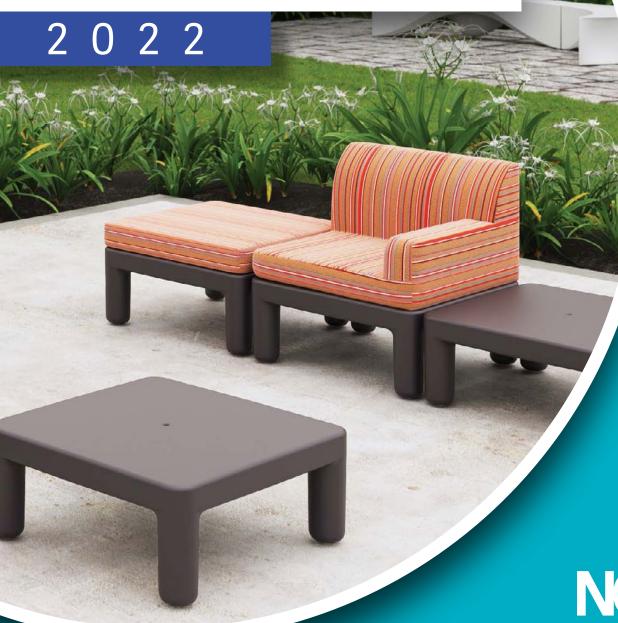

### **Kube Seating Series**

Kube is the modern table and chair collection designed to be grouped, moved, and used to optimize any space. Hundreds of configurations are possible, combining the table, bench, arm & armless, and corner Kube pieces. Kube is a one-piece rotationally molded design that creates safe, supervised areas and provides for long-term ROI.

MODULAR CONFIGURATIONS

**S** BALLASTABLE

TESTED DURABILITY

**ROUNDED EDGES** 

GREENGUARD GOLD

HEALTHIER HOSPITALS

Designed by

#### Simply Surprising

Kube is deceptively simple in appearance but packed with features. For example, the easy-to-clean exterior withstands bleach cleaners, the legs feature removable glides, and each piece can be ganged together, ballasted, or bolted down. Kube is GREENGUARD Gold certified and compliant with the Healthier Hospitals guidelines for low emissions.