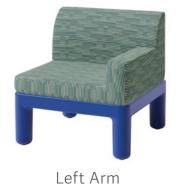

### **Kube Seating Series**

Kube is the modern table and chair collection designed to be grouped, moved, and used to optimize any space. Hundreds of configurations are possible, combining the table, bench, arm & armless, and corner Kube pieces. Kube is a one-piece rotationally molded design that creates safe, supervised areas and provides for long-term ROI.

#### Simply Surprising

Kube is deceptively simple in appearance but packed with features. For example, the easy-to-clean exterior withstands bleach cleaners, the legs feature removable glides, and each piece can be ganged together, ballasted, or bolted down. Kube is GREENGUARD Gold certified and compliant with the Healthier Hospitals guidelines for low emissions.