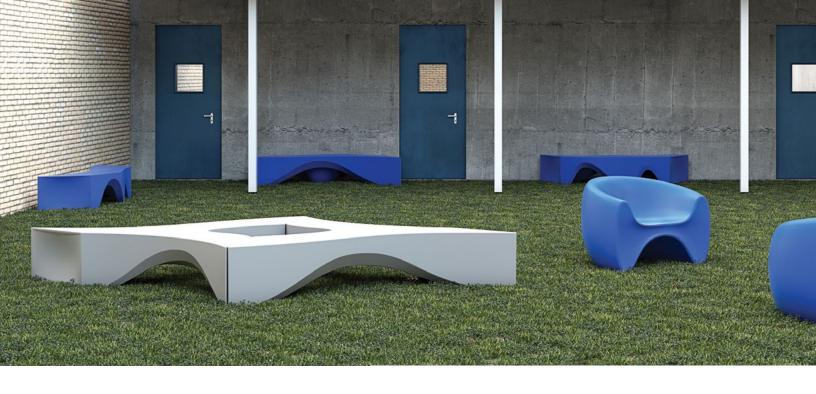

### **Kube Seating Series**

Kube is the modern table and chair collection designed to be grouped, moved, and used to optimize any space. Hundreds of configurations are possible, combining the table, bench, arm & armless, and corner Kube pieces. Kube is a one-piece rotationally molded design that creates safe, supervised areas and provides for long-term ROI.

#### Simply Surprising

Kube is deceptively simple in appearance but packed with features. For example, the easy-to-clean exterior withstands bleach cleaners, the legs feature removable glides, and each piece can be ganged together, ballasted, or bolted down. Kube is GREENGUARD Gold certified and compliant with the Healthier Hospitals guidelines for low emissions.