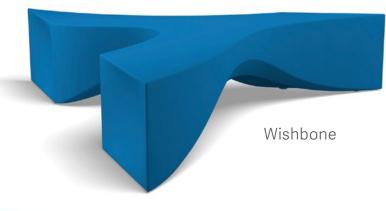

## Riptide<sup>™</sup> Seating Series

The organic flow of our ocean waters is the inspiration behind the latest addition to Norix® Outdoors, Riptide™ is a fun and inspiring seating solution. This curvy piece is anything but ordinary and livens up spaces for inspiring creativity or providing some much-needed rest and relaxation. This modular bench seat is a stand-alone piece or can be ganged together with the Riptide™ Wishbone for even more thought-provoking and refreshing outdoor spaces.

### **Outdoor Safety**

Safety and security are not sacrificed with the uniquely modern design of the Riptide™ series. Riptide™ is ballastable, can be bolted down or ganged together for additional safety and security.