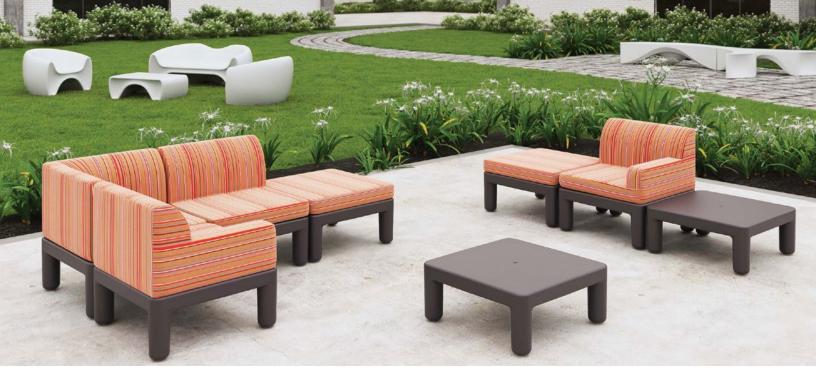

### **Kube Seating Series**

Kube is the modern table and chair collection designed to be grouped, moved, and used to optimize any space. Hundreds of configurations are possible, combining the table, bench, arm & armless, and corner Kube pieces. Kube is a one-piece rotationally molded design that creates safe, supervised areas and provides for long-term ROI.

MODULAR CONFIGURATIONS

**S** BALLASTABLE

TESTED DURABILITY

**ROUNDED EDGES** 

GREENGUARD GOLD

HEALTHIER HOSPITALS

Designed by

#### Simply Surprising

Kube is deceptively simple in appearance but packed with features. For example, the easy-to-clean exterior withstands bleach cleaners, the legs feature removable glides, and each piece can be ganged together, ballasted, or bolted down. Kube is GREENGUARD Gold certified and compliant with the Healthier Hospitals guidelines for low emissions.