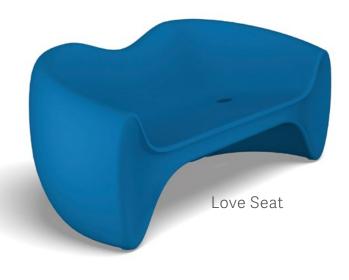

### GOBY® Seating Series

Safely utilize your outdoor spaces with Norix® outdoors. Recent shifts in how we think about the benefits of open-air environments have shifted administrators to consider how they can take advantage of nature for mental health and wellbeing. As a result, Norix® researchers have developed a modern outdoor furniture collection. Goby® is a one-piece roto-molded chair secure in design and appealing for a unique outdoor experience. The curved design aids in helping to create a zen-like environment for relaxation, meditation, creative thought, and collaboration.

#### **Built to Last**

Formulated with a high-impact polyethylene (500-lb static load) with enhanced UV resistance, Goby® is perfect for intensive-use environments. Clean Goby® with readily available cleaners or hospital-grade sanitizers. Utilizing optional bolt-down plates and ballast ensures that areas maintain the highest levels of security.