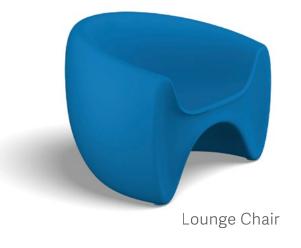

### GOBY® Seating Series

Safely utilize your outdoor spaces with Norix® outdoors. Recent shifts in how we think about the benefits of open-air environments have shifted administrators to consider how they can take advantage of nature for mental health and wellbeing. As a result, Norix® researchers have developed a modern outdoor furniture collection. Goby® is a one-piece roto-molded chair secure in design and appealing for a unique outdoor experience. The curved design aids in helping to create a zen-like environment for relaxation, meditation, creative thought, and collaboration.

#### **Built to Last**

Formulated with a high-impact polyethylene (500-lb static load) with enhanced UV resistance, Goby® is perfect for intensive-use environments. Clean Goby® with readily available cleaners or hospital-grade sanitizers. Utilizing optional bolt-down plates and ballast ensures that areas maintain the highest levels of security.