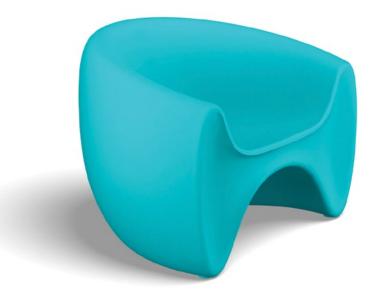

### GOBY® Seating Series

Safely utilize your outdoor spaces with Norix® outdoors. Recent shifts in how we think about the benefits of open-air environments have shifted administrators to consider how they can take advantage of nature for mental health and wellbeing. As a result, Norix® researchers have developed a modern outdoor furniture collection. Goby® is a one-piece roto-molded chair secure in design and appealing for a unique outdoor experience. The curved design aids in helping to create a zen-like environment for relaxation, meditation, creative thought, and collaboration.

(V) INFECTION CONTROL

BLEACH CLEANABLE

**EXTREME DURABILITY** 

**ROUNDED EDGES** 

GREENGUARD GOLD

HEALTHIER HOSPITALS

Designed by Karim Rashid

#### **Built to Last**

Formulated with a high-impact polyethylene (500-lb static load) with enhanced UV resistance, Goby® is perfect for intensive-use environments. Clean Goby® with readily available cleaners or hospital-grade sanitizers. Utilizing optional bolt-down plates and ballast ensures that areas maintain the highest levels of security.