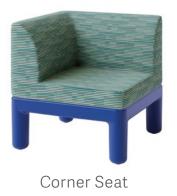

### **Kube Seating Series**

Kube is the modern table and chair collection designed to be grouped, moved, and used to optimize any space. Hundreds of configurations are possible, combining the table, bench, arm & armless, and corner Kube pieces. Kube is a one-piece rotationally molded design that creates safe, supervised areas and provides for long-term ROI.

#### Simply Surprising

Kube is deceptively simple in appearance but packed with features. For example, the easy-to-clean exterior withstands bleach cleaners, the legs feature removable glides, and each piece can be ganged together, ballasted, or bolted down. Kube is GREENGUARD Gold certified and compliant with the Healthier Hospitals guidelines for low emissions.