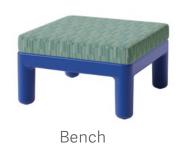

### **Kube Seating Series**

Kube is the modern table and chair collection designed to be grouped, moved, and used to optimize any space. Hundreds of configurations are possible, combining the table, bench, arm & armless, and corner Kube pieces. Kube is a one-piece rotationally molded design that creates safe, supervised areas and provides for long-term ROI.

#### Simply Surprising

Kube is deceptively simple in appearance but packed with features. For example, the easy-to-clean exterior withstands bleach cleaners, the legs feature removable glides, and each piece can be ganged together, ballasted, or bolted down. Kube is GREENGUARD Gold certified and compliant with the Healthier Hospitals guidelines for low emissions.