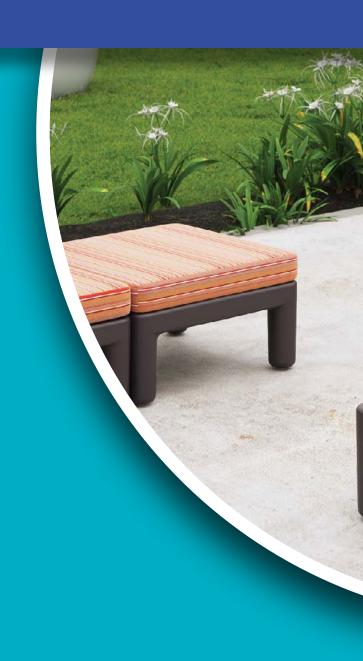

## Riptide<sup>™</sup> Seating Series

The organic flow of our ocean waters is the inspiration behind the latest addition to Norix® Outdoors, Riptide™ is a fun and inspiring seating solution. This curvy piece is anything but ordinary and livens up spaces for inspiring creativity or providing some much-needed rest and relaxation. This modular bench seat is a stand-alone piece or can be ganged together with the Riptide™ Wishbone for even more thought-provoking and refreshing outdoor spaces.

### **Outdoor Safety**

Safety and security are not sacrificed with the uniquely modern design of the Riptide™ series. Riptide™ is ballastable, can be bolted down or ganged together for additional safety and security.