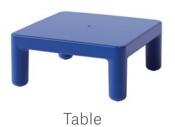

### **Kube Seating Series**

Kube is the modern table and chair collection designed to be grouped, moved, and used to optimize any space. Hundreds of configurations are possible, combining the table, bench, arm & armless, and corner Kube pieces. Kube is a one-piece rotationally molded design that creates safe, supervised areas and provides for long-term ROI.

#### Simply Surprising

Kube is deceptively simple in appearance but packed with features. For example, the easy-to-clean exterior withstands bleach cleaners, the legs feature removable glides, and each piece can be ganged together, ballasted, or bolted down. Kube is GREENGUARD Gold certified and compliant with the Healthier Hospitals guidelines for low emissions.