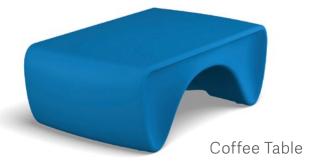

### GOBY® Seating Series

Safely utilize your outdoor spaces with Norix® outdoors. Recent shifts in how we think about the benefits of open-air environments have shifted administrators to consider how they can take advantage of nature for mental health and wellbeing. As a result, Norix® researchers have developed a modern outdoor furniture collection. Goby® is a one-piece roto-molded chair secure in design and appealing for a unique outdoor experience. The curved design aids in helping to create a zen-like environment for relaxation, meditation, creative thought, and collaboration.

#### **Built to Last**

Formulated with a high-impact polyethylene (500-lb static load) with enhanced UV resistance, Goby® is perfect for intensive-use environments. Clean Goby® with readily available cleaners or hospital-grade sanitizers. Utilizing optional bolt-down plates and ballast ensures that areas maintain the highest levels of security.