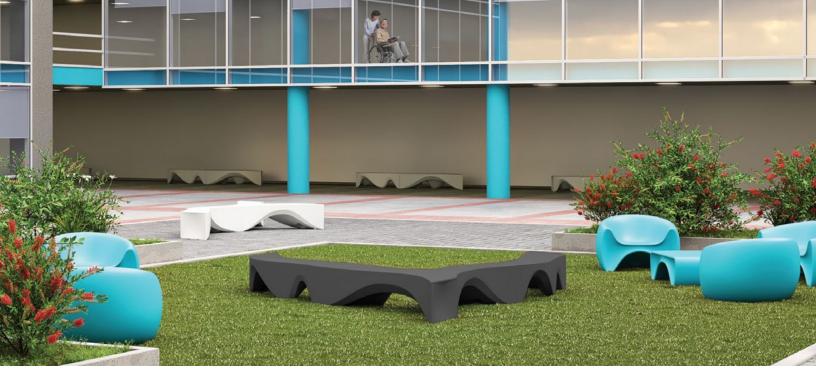

## Riptide<sup>™</sup> Seating Series

The organic flow of our ocean waters is the inspiration behind the latest addition to Norix® Outdoors, Riptide™ is a fun and inspiring seating solution. This curvy piece is anything but ordinary and livens up spaces for inspiring creativity or providing some much-needed rest and relaxation. This modular bench seat is a stand-alone piece or can be ganged together with the Riptide™ Wishbone for even more thought-provoking and refreshing outdoor spaces.

### **Outdoor Safety**

Safety and security are not sacrificed with the uniquely modern design of the Riptide™ series. Riptide™ is ballastable, can be bolted down or ganged together for additional safety and security.