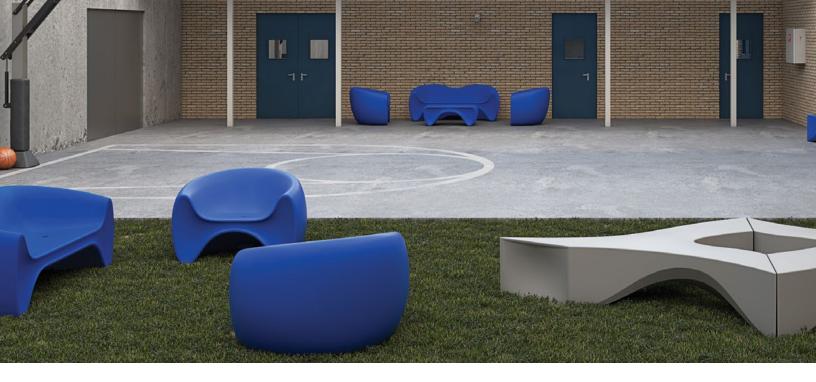

## Riptide<sup>™</sup> Seating Series

The organic flow of our ocean waters is the inspiration behind the latest addition to Norix® Outdoors, Riptide™ is a fun and inspiring seating solution. This curvy piece is anything but ordinary and livens up spaces for inspiring creativity or providing some much-needed rest and relaxation. This modular bench seat is a stand-alone piece or can be ganged together with the Riptide™ Wishbone for even more thought-provoking and refreshing outdoor spaces.

### **Outdoor Safety**

Safety and security are not sacrificed with the uniquely modern design of the Riptide™ series. Riptide™ is ballastable, can be bolted down or ganged together for additional safety and security.