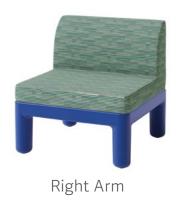

### **Kube Seating Series**

Kube is the modern table and chair collection designed to be grouped, moved, and used to optimize any space. Hundreds of configurations are possible, combining the table, bench, arm & armless, and corner Kube pieces. Kube is a one-piece rotationally molded design that creates safe, supervised areas and provides for long-term ROI.

#### Simply Surprising

Kube is deceptively simple in appearance but packed with features. For example, the easy-to-clean exterior withstands bleach cleaners, the legs feature removable glides, and each piece can be ganged together, ballasted, or bolted down. Kube is GREENGUARD Gold certified and compliant with the Healthier Hospitals guidelines for low emissions.