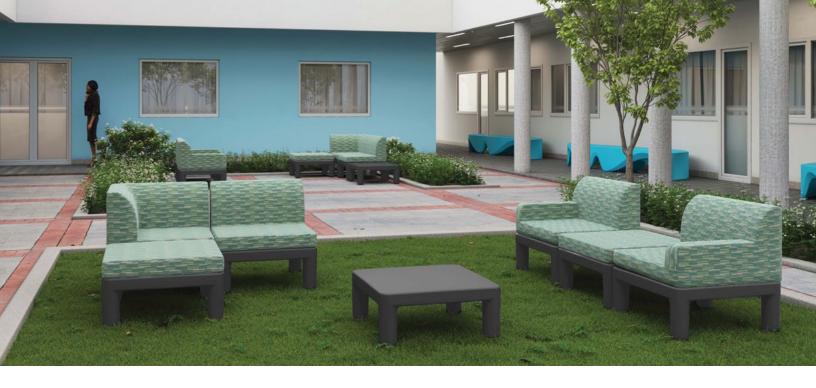

### **Kube Seating Series**

Kube is the modern table and chair collection designed to be grouped, moved, and used to optimize any space. Hundreds of configurations are possible, combining the table, bench, arm & armless, and corner Kube pieces. Kube is a one-piece rotationally molded design that creates safe, supervised areas and provides for long-term ROI.

MODULAR CONFIGURATIONS

**S** BALLASTABLE

TESTED DURABILITY

**ROUNDED EDGES** 

GREENGUARD GOLD

HEALTHIER HOSPITALS

Designed by

#### Simply Surprising

Kube is deceptively simple in appearance but packed with features. For example, the easy-to-clean exterior withstands bleach cleaners, the legs feature removable glides, and each piece can be ganged together, ballasted, or bolted down. Kube is GREENGUARD Gold certified and compliant with the Healthier Hospitals guidelines for low emissions.