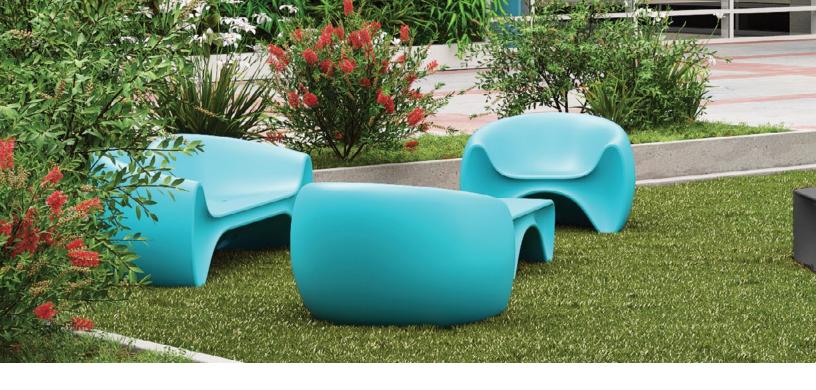

### GOBY® Seating Series

Safely utilize your outdoor spaces with Norix® outdoors. Recent shifts in how we think about the benefits of open-air environments have shifted administrators to consider how they can take advantage of nature for mental health and wellbeing. As a result, Norix® researchers have developed a modern outdoor furniture collection. Goby® is a one-piece roto-molded chair secure in design and appealing for a unique outdoor experience. The curved design aids in helping to create a zen-like environment for relaxation, meditation, creative thought, and collaboration.

(V) INFECTION CONTROL

BLEACH CLEANABLE

**EXTREME DURABILITY** 

**ROUNDED EDGES** 

GREENGUARD GOLD

HEALTHIER HOSPITALS

Designed by Karim Rashid

#### **Built to Last**

Formulated with a high-impact polyethylene (500-lb static load) with enhanced UV resistance, Goby® is perfect for intensive-use environments. Clean Goby® with readily available cleaners or hospital-grade sanitizers. Utilizing optional bolt-down plates and ballast ensures that areas maintain the highest levels of security.