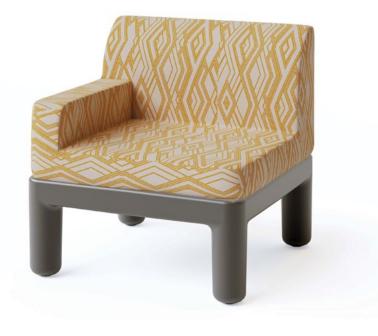

### **Kube Seating Series**

Kube is the modern table and chair collection designed to be grouped, moved, and used to optimize any space. Hundreds of configurations are possible, combining the table, bench, arm & armless, and corner Kube pieces. Kube is a one-piece rotationally molded design that creates safe, supervised areas and provides for long-term ROI.

#### Simply Surprising

Kube is deceptively simple in appearance but packed with features. For example, the easy-to-clean exterior withstands bleach cleaners, the legs feature removable glides, and each piece can be ganged together, ballasted, or bolted down. Kube is GREENGUARD Gold certified and compliant with the Healthier Hospitals guidelines for low emissions.

Colors

AT NORIX, WE DESIGN INNOVATIVE, ROBUST FURNITURE THAT MEETS THE REAL-WORLD NEED FOR HUMANIZING CHALLENGING ENVIRONMENTS.

Individual attributes vary by product. See specification sheet for details.