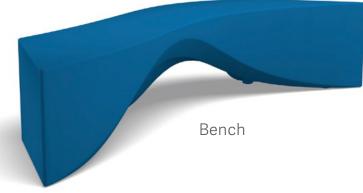

## Riptide<sup>™</sup> Seating Series

The organic flow of our ocean waters is the inspiration behind the latest addition to Norix® Outdoors, Riptide™ is a fun and inspiring seating solution. This curvy piece is anything but ordinary and livens up spaces for inspiring creativity or providing some much-needed rest and relaxation. This modular bench seat is a stand-alone piece or can be ganged together with the Riptide™ Wishbone for even more thought-provoking and refreshing outdoor spaces.

### **Outdoor Safety**

Safety and security are not sacrificed with the uniquely modern design of the Riptide™ series. Riptide™ is ballastable, can be bolted down or ganged together for additional safety and security.