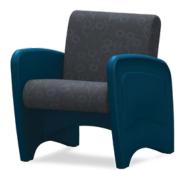

### Terra Seating

Terra is a versatile seating series with a wide assortment of offerings and options that allow facilities to create highly customized configurations from one product line. That means no more endless searching for furniture that meets your specific needs. Hundreds of upholstery options in different fabrics, grades and price points. Secure hardware contributes to safety, security and tamper-resistance of the product. No exposed staples where upholstery is applied.