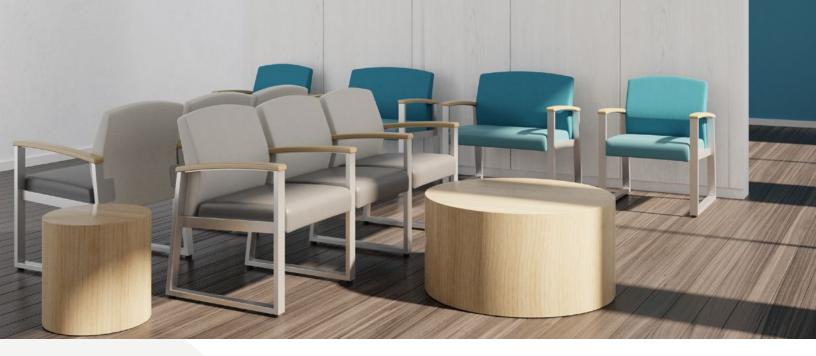

### Forté<sup>™</sup> Seating

With a variety of colors to choose from and an upholstery option for seating, this series is made to humanize intensive-use environments. The Forte™ line includes a lounge chair and guest chair that come with or without arms. The modern design pairs well with Mix-Up Seating and Tables.

#### **Tabla Tables**

Tabla is a line of attractive accessory tables great for complementing multiple Norix seating options. Standard versions are accessibly priced with broad application while premium editions add a rotationally molded base and laminate top with molded edge for superior durability in demanding environments.