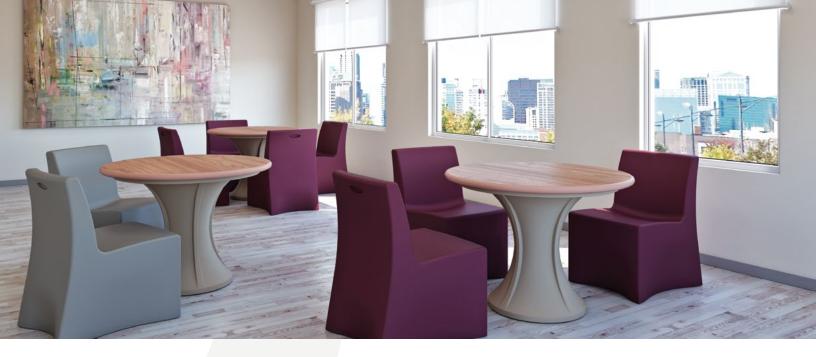

#### Forté<sup>™</sup> Tables

The Norix Forté™ Table Collection includes both a Café and Occasional table. The Forté™ Café Table has a molded cylindrical hour glass base that pairs nicely with Forte™ and Vesta™ Guest Chairs. Available as a one piece polymer table or with optional decorative laminate top. Engineered and proven suitable for daily use in demanding environments.

The Forté™ Occasional Table is a free-standing occasional table that can be optionally gained with lounge seating for intermediate or corner tables. Choose one of three base options, wood, steel or molded polymer and pair with your choice of molded polymer or laminate top with permanently affixed urethane edge.

### Forté<sup>™</sup> Seating

With a variety of colors to choose from and an upholstery option for seating, this series is made to humanize intensive-use environments. The Forte™ line includes a lounge chair and guest chair that come with or without arms. The modern design pairs well with Mix-Up Seating and Tables.