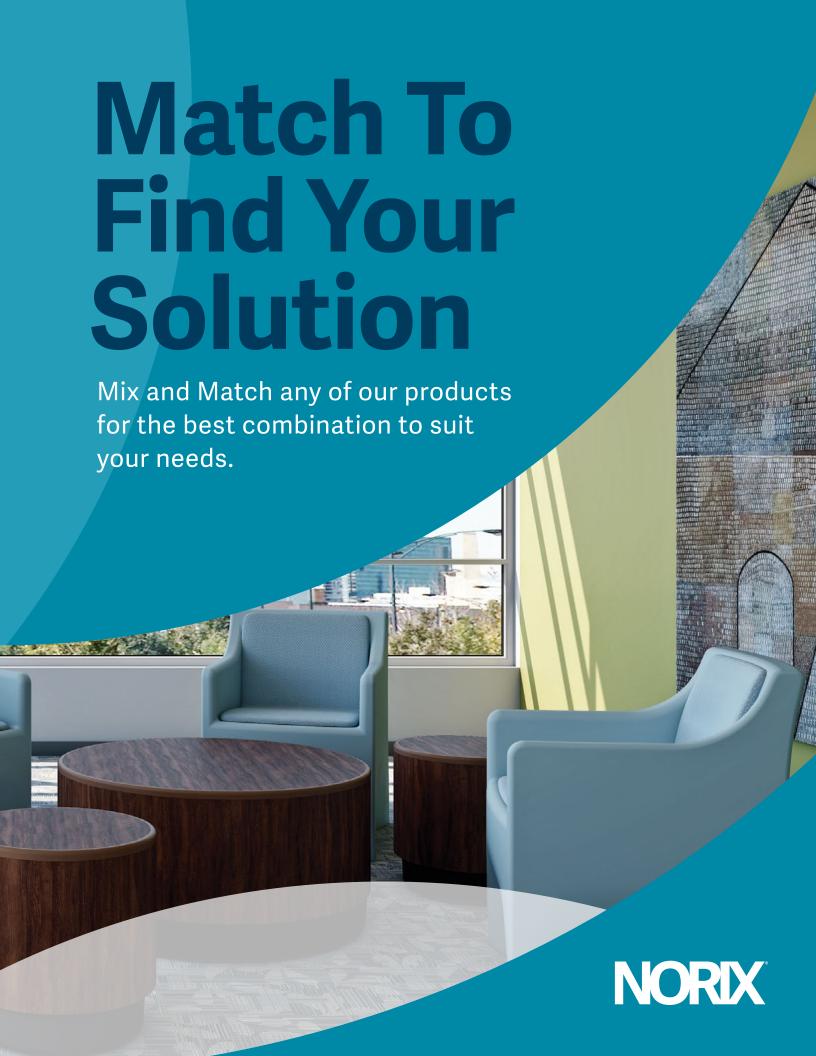

The challenge is straightforward. Your environment demands heavy-use furniture that is built to withstand abuse, while creating a professional and clean, humanized environment.

Norix furniture lines work well together to create highly compatible arrangements to suit any environment.

Norix designed furniture is known worldwide for its blend of contemporary look and endurance. An elegant selection of furniture paired together can transform lobbies, waiting areas, activity rooms, dining areas, staff rooms and more.

Hundreds of upholstery options are available in different fabrics, grades and price points, allowing facilities to match the furniture to their space. Pair your seating with various tables and laminate options to create a virtually unlimited selection to complement the area.

Solid design is the foundation of Norix furniture. The blend of form and function create highly durable and aesthetically pleasing environments.