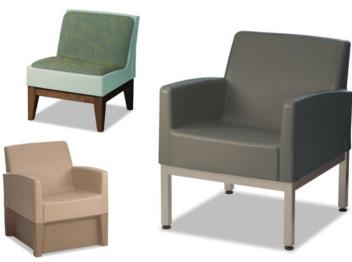

### Forté<sup>™</sup> Seating

With a variety of colors to choose from and an upholstery option for seating, this series is made to humanize intensive-use environments. The Forte™ line includes a lounge chair and guest chair that come with or without arms. The modern design pairs well with Mix-Up Seating and Tables.

### Terra Seating

Terra is a versatile seating series with a wide assortment of offerings and options that allow facilities to create highly customized configurations from one product line. That means no more endless searching for furniture that meets your specific needs. Hundreds of upholstery options in different fabrics, grades and price points. Secure hardware contributes to safety, security and tamper-resistance of the product. No exposed staples where upholstery is applied.