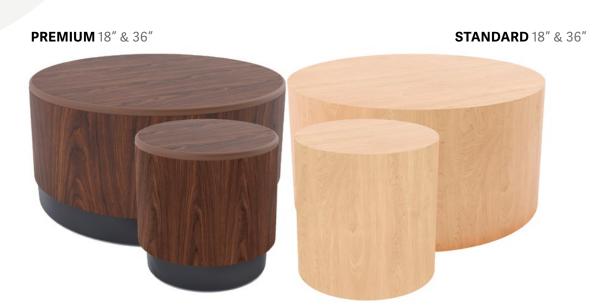

#### **Tabla Tables**

Tabla is a line of attractive accessory tables great for complementing multiple Norix seating options. Standard versions are accessibly priced with broad application while premium editions add a rotationally molded base and laminate top with molded edge for superior durability in demanding environments.