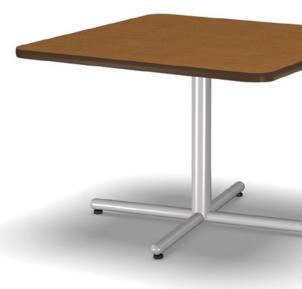

#### Forté<sup>™</sup> Tables

The Norix Forté™ Table Collection includes both a Café and Occasional table. The Forté™ Café Table has a molded cylindrical hour glass base that pairs nicely with Forte™ and Vesta™ Guest Chairs. Available as a one piece polymer table or with optional decorative laminate top. Engineered and proven suitable for daily use in demanding environments.

The Forté™ Occasional Table is a free-standing occasional table that can be optionally gained with lounge seating for intermediate or corner tables. Choose one of three base options, wood, steel or molded polymer and pair with your choice of molded polymer or laminate top with permanently affixed urethane edge.