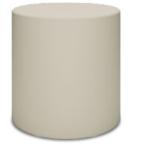

## B-Side Seating/Side Tables

B-Side is an ideal companion to any of the Norix roto seating products. B-Side is durable, safe, easy to clean and a natural table or stool. Options available to ballast and bolt-down.