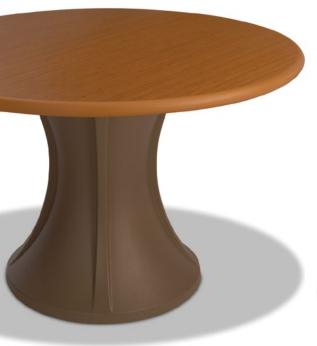

#### Forté<sup>™</sup> Tables

The Norix Forté™ Table Collection includes both a Café and Occasional table. The Forté™ Café Table has a molded cylindrical hour glass base that pairs nicely with Forte™ and Vesta™ Guest Chairs. Available as a one piece polymer table or with optional decorative laminate top. Engineered and proven suitable for daily use in demanding environments.

The Forté™ Occasional Table is a free-standing occasional table that can be optionally gained with lounge seating for intermediate or corner tables. Choose one of three base options, wood, steel or molded polymer and pair with your choice of molded polymer or laminate top with permanently affixed urethane edge.