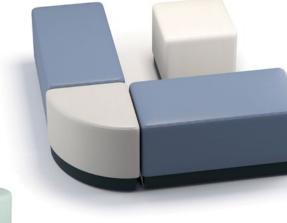

### Mix-Up Seating/Tables

Mix-Up is a versatile line composed of five different-shaped products to produce endless configurations. This diverse series is perfect for waiting rooms, lobbies or any area where playful, attractive and durable furniture is applicable.