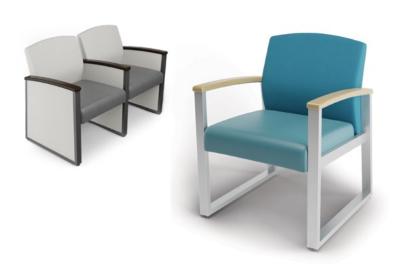

### Forté<sup>™</sup> Seating

With a variety of colors to choose from and an upholstery option for seating, this series is made to humanize intensive-use environments. The Forte™ line includes a lounge chair and guest chair that come with or without arms. The modern design pairs well with Mix-Up Seating and Tables.