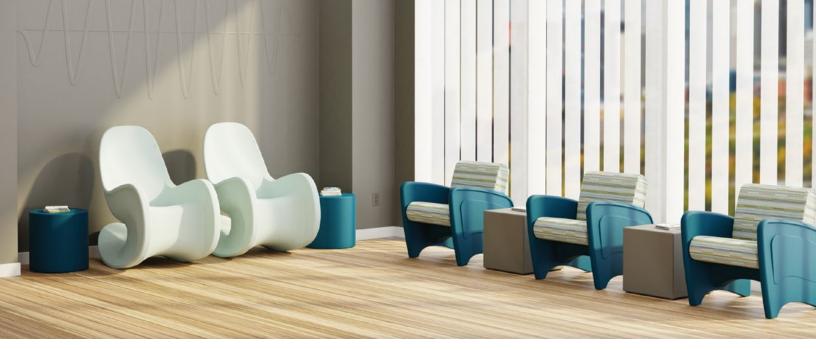

### RockSmart<sup>™</sup> Seating

A contemporary rocking chair designed from the ground up for soothing comfort, exceptional durability and aesthetic appeal. Its signature one piece shape is sculpted from rotationally-molded polyethylene for a calming, safe and comfortable rock.

### Mix-Up Seating/Tables

Mix-Up is a versatile line composed of five different-shaped products to produce endless configurations. This diverse series is perfect for waiting rooms, lobbies or any area where playful, attractive and durable furniture is applicable.