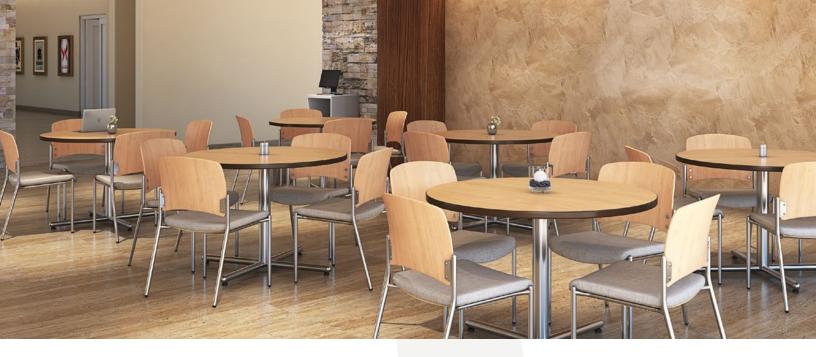

### Multi-Purpose Tables

Multiple base colors and laminates make the Multi-Purpose Table from Norix a flexible solution for common areas. The decorative high-pressure laminate, embedded t-nuts and reinforced t-edge molding create an attractive commercial look without sacrificing durability. The Multi-Purpose table is ideal for a broad range of environments and accommodates many Norix seating options.

#### Forté<sup>™</sup> Tables

The Norix Forté™ Table Collection includes both a Café and Occasional table. The Forté™ Café Table has a molded cylindrical hour glass base that pairs nicely with Forte™ and Vesta™ Guest Chairs. Available as a one piece polymer table or with optional decorative laminate top. Engineered and proven suitable for daily use in demanding environments.