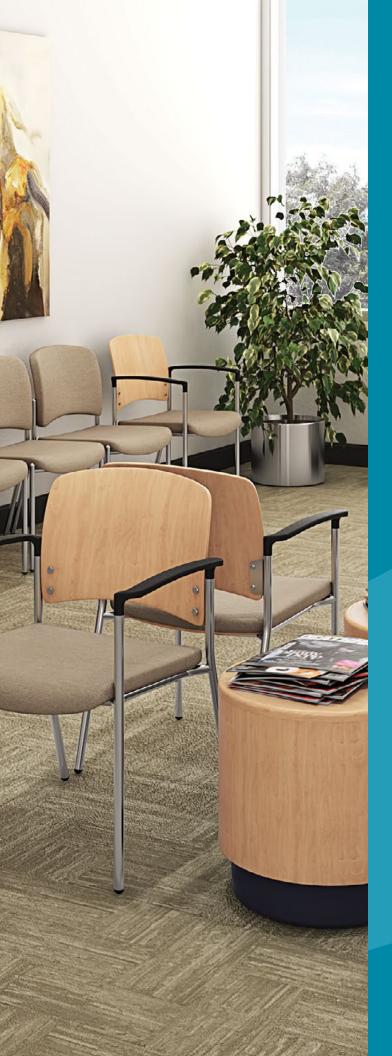

### Forté<sup>™</sup> Seating

With a variety of colors to choose from and an upholstery option for seating, this series is made to humanize intensive-use environments. The Forte™ line includes a lounge chair and guest chair that come with or without arms. The modern design pairs well with Mix-Up Seating and Tables.